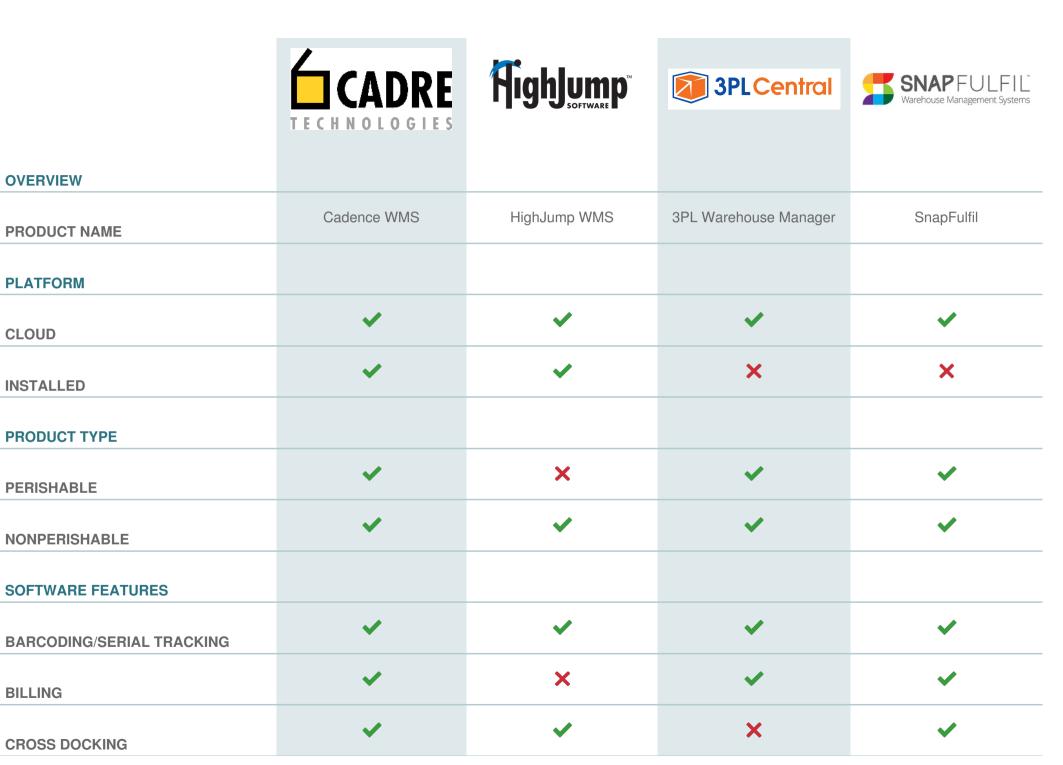

#### COMPARE

| OVERVIEW                  |            |            |          |             |
|---------------------------|------------|------------|----------|-------------|
| PRODUCT NAME              | Logiwa WMS | Epicor WMS | Cin7 WMS | Blue Yonder |
| PLATFORM                  |            |            |          |             |
| CLOUD                     | ✓          | ✓          | ✓        | ~           |
| INSTALLED                 | ×          | ×          | ×        | ~           |
| PRODUCT TYPE              |            |            |          |             |
| PERISHABLE                | ~          | ×          | ×        | ~           |
| NONPERISHABLE             | ✓          | ~          | ×        | ~           |
| SOFTWARE FEATURES         |            |            |          |             |
| BARCODING/SERIAL TRACKING | ✓          | ~          | ✓        | ~           |
| BILLING                   | ~          | ×          | ~        | ~           |
| CROSS DOCKING             | ~          | ~          | ~        | ~           |

| FORECASTING                 | × | × | × | ~ |
|-----------------------------|---|---|---|---|
| INVENTORY MANAGEMENT        | ~ | ~ | ✓ | ✓ |
| KITTING                     | ~ | ~ | × | ~ |
| ORDER MANAGEMENT            | ~ | ~ | ✓ | ~ |
| PART TRACKING               | < | ~ | ~ | ~ |
| PICKING & PACKING           | ✓ | ~ | ~ | ~ |
| PRODUCT ROTATION/SHELF LIFE | ✓ | × | ~ | ~ |
| PURCHASING                  | ✓ | × | ✓ | ~ |
| REAL-TIME DATA              | × | ~ | ~ | ~ |
| RECEIVING & PUTAWAY         | × | ~ | × | ~ |
| REPORTING & ANALYTICS       | × | ~ | × | ~ |
| RETURNS/RECALLS             | < | ~ | ~ | ~ |
| SHIPPING MANAGEMENT         | ~ | ~ | × | ~ |
| STAGING                     | < | × | × | ~ |

| THIRD PARTY PLUGINS       | ~                                                                                                                            | ~                     | ~                                                  | ~                     |
|---------------------------|------------------------------------------------------------------------------------------------------------------------------|-----------------------|----------------------------------------------------|-----------------------|
| WAREHOUSE MAP             | ~                                                                                                                            | ×                     | ×                                                  | ~                     |
| WIRELESS WAREHOUSE        | ~                                                                                                                            | ~                     | ×                                                  | ~                     |
| WORKFORCE/LOAD MANAGEMENT | ×                                                                                                                            | ~                     | ×                                                  | ~                     |
| YARD MANAGEMENT           | ×                                                                                                                            | ×                     | ×                                                  | ~                     |
| CUSTOMER SIZE             |                                                                                                                              |                       |                                                    |                       |
| SMALL                     | ✓                                                                                                                            | ~                     | ✓                                                  | ×                     |
| MEDIUM                    | ✓                                                                                                                            | ✓                     | ✓                                                  | ×                     |
| ENTERPRISE                | ✓                                                                                                                            | ~                     | ✓                                                  | ~                     |
| REVIEWS                   |                                                                                                                              |                       |                                                    |                       |
| REVIEW SCORE              |                                                                                                                              |                       |                                                    |                       |
| OTHER INFORMATION         |                                                                                                                              |                       |                                                    |                       |
| PRICING                   | Subscription cost starting<br>from \$99 per user / month.<br>Setup and configuration<br>starting from \$500 one-off<br>cost. | Pricing not available | From Free 30 day trial to<br>£169 / user per month | Pricing not available |